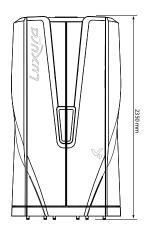

Rose Pink

Uptown Blue

| Туре          | 48 XL High Intensive | 48 XL Ultra Intensive* |
|---------------|----------------------|------------------------|
| Tubes         | 48 x 180W XL         | 48 x 200W XL           |
| Weight        | 257 kg               | 260 kg                 |
| Power / Fuses | 8.2 kW / 3 x 16A     | 8.6 kW / 3 x 16A       |