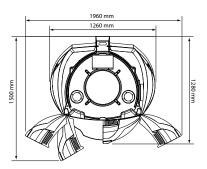

Rose Pink

Uptown Blue

| Туре          | 48 XL High Intensive | 48 XL Ultra Intensive* |
|---------------|----------------------|------------------------|
| Tubes         | 48 x 180W XL         | 48 x 200W XL           |
| Weight        | 257 kg               | 260 kg                 |
| Power / Fuses | 8.2 kW / 3 x 16A     | 8.6 kW / 3 x 16A       |